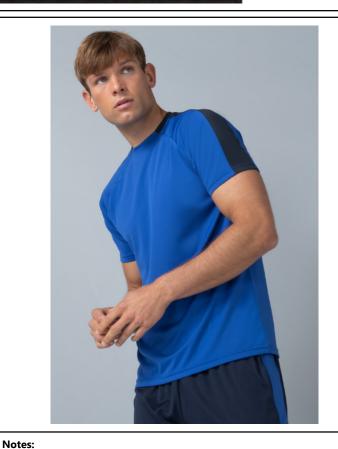

# UNISEX TEAM T-SHIRT NEW FOR 2020

**Fabric:** 100% Polyester

Single Jersey, Wicking Finish

Weight: 160gsm Sizes: XS - 3XL

**Carton:** 36 (3XL in cartons of 12)

**Description:** • Quick dry and breathable • Raglan shoulder

• Self-fabric back neck tape

• Self-fabric contrast colour sleeve

panels

UNISEX TEAM T-SHIRT NEW FOR 2020