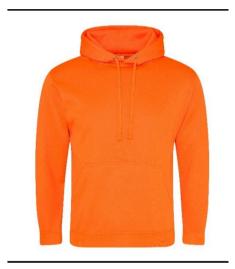

## Just Hoods Product Specification 2021 Issue 4

Style Code: JH004

**Style Name:** Electric Hoodie

## **Retail Copy:**

**Fabric Content:** 

Brighten up your look with our JH004 Electric Hoodie. In 4 electric colours and with a high polyester count fabric, sublimate or transfer designs to bring statement style that won't be missed.