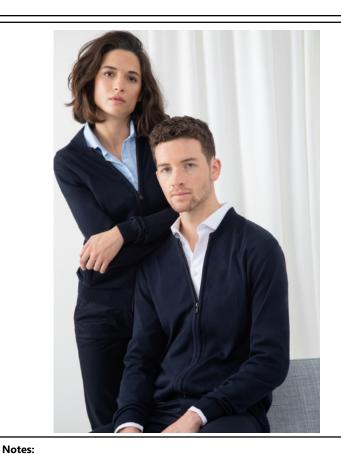

# **UNISEX ZIP THROUGH CARDIGAN**

50% Cotton, 50% Acrylic Fabric:

12 Guage Weight: Sizes: 2XS - 3XL

Carton:

**Description:** • Double rib baseball collar with ribbed jet

pockets

• Full front antique metal zip through • Set in sleeves, 1x1 ribbed cuff and hem

• Semi fashioned sleeve & neck

• Matches with the 50/50 Cotton/Acrylic Range