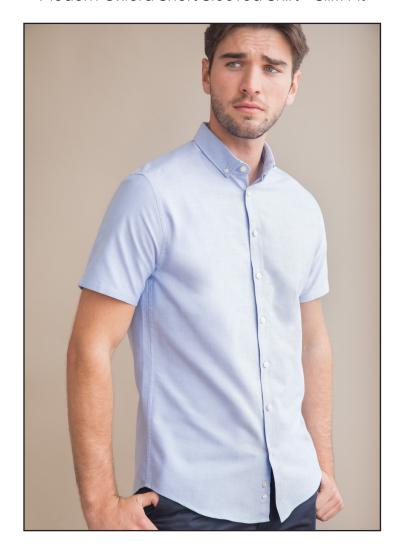

H517S Modern Oxford Short Sleeved Shirt - Slim Fit

Fabric: 70% Cotton/

30% Polyester

Oxford Weave

Weight: 150gsm S-2XL Sizes: 24 Carton:

Country of Origin: Bangladesh Commodity Code: 6205200090

- Slim fit with shaped side seams and back darts
- Also available in Regular fit
- Lightweight Oxford weave, wrinkle resistant
- Short point button down collar
- Pearlised buttons
- Tag free
- Compliments ladies' H518R
- Also available in Long Sleeve H512S