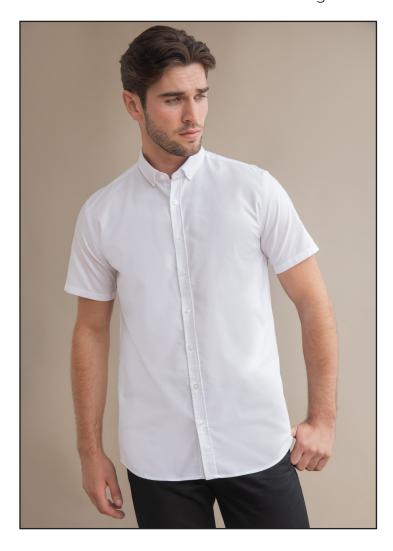

H517R Modern Oxford Short Sleeved Shirt - Regular Fit

Fabric: 70% Cotton/

30% Polyester

Oxford Weave

Weight: 150gsm Sizes: XS-4XL 24 Carton: 4XL-12

Country of Origin: Bangladesh 6205200090 Commodity Code:

- Regular cut with shaped side seams
- Also available in Slim fits
- Lightweight Oxford weave, wrinkle resistant
- Short point button down collar
- Pearlised buttons
- Tag free
- Matches ladies' H518R
- Also available in Long Sleeve H512R