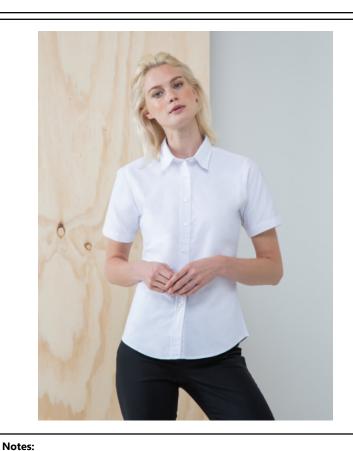

# **CLASSIC SS OXFORD SHIRT**

Fabric: 77% Cotton 23% Polyester

Oxford

170 gsm Weight: XS - 4XL Sizes:

24 Carton:

**Description:** • Cotton-Rich Oxford, wrinkle resist

• Shaped side seams, softly curved hem

Pearlised buttons

• Perfectly complements Men's H515

H516 CLASSIC SS OXFORD SHIRT

HENBURY