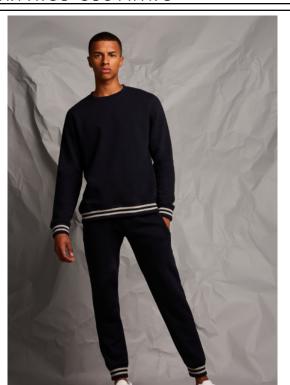

### **JOGGERS WITH STRIPED CUFFS NEW FOR 2020**

Fabric:

70% Cotton, 30% Polyester

Brushed Back Fleece

Weight: 280gsm

XS - 2XL Sizes:

Carton:

**Description:** 

36 (XS and 2XL in cartons of 12) • Unisex premium joggers

· Quality cotton based brushed back

fleece

Slim Fit

• 2 front side pockets with jersey

pocket bags

• Back patch pocket (RHS as worn) • Functional round lace drawcord-

metal end.

· Silver metal eyelets at drawcord, CF of

waistband

Notes: TAG FREE