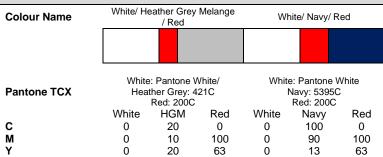

# **BZ041 - Baby Baseball Playsuit**

**Fabric** 100% (Organic) Cotton

**Composition** White/ Heather Grey Melange/ Red: 94%

(Organic) Cotton/ 6% Polyester Organic Content Certified to the OCS

Ring spin, combed

Fabric Type / Weight

Interlock 200gsm

**Details** Shorts-style, above the knee playsuit

Contrast raglan sleeve and neckband

2 red poppers at neck opening and inseam for

ease of dressing

Certified organic, soft and stretchy fabric

Tear-off label



#### **Colour Information**



0

### Size Information and "To Fit" Guide

0

| Age         | 6-12 months | 12-18 months | 18-24 months |
|-------------|-------------|--------------|--------------|
| Height (cm) | 66/76cm     | 76/86cm      | 86/93cm      |

12

#### **Garment Measurements**

| Age                                | 6-12 months | 12-18 months | 18-24 months |
|------------------------------------|-------------|--------------|--------------|
| ½ Chest                            | 22.5        | 23.5         | 26           |
| Length from High<br>Point Shoulder | 44          | 47           | 49           |

#### **Wash Care Information**







12





Save Energy. Wash at lower temperatures.

## **Certification & Logos**









68

0



OFKO-TEX® 100

White/ Heather Grey Melange/ Red



OCS Blended Cont