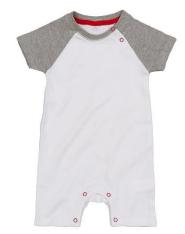

# **BZ041 - Baby Baseball Playsuit**

**Fabric** 100% (Organic) Cotton

**Composition** White/ Heather Grey Melange/ Red: 94%

(Organic) Cotton/ 6% Polyester Organic Content Certified to the OCS

Ring spin, combed

Fabric Type / Weight

Interlock 200gsm

**Details** Shorts-style, above the knee playsuit

Contrast raglan sleeve and neckband

2 red poppers at neck opening and inseam for

ease of dressing

Certified organic, soft and stretchy fabric