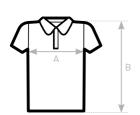

## SIZES [CM]

| B&C DNM FORWARD /M. PM D30 | XS | S  | М  | L  | XL | 2XL | 3XL |
|----------------------------|----|----|----|----|----|-----|-----|
| A HALF CHEST               | -  | 47 | 50 | 53 | 56 | 59  | -   |
| B CENTER BACK LENGTH       | -  | 67 | 69 | 71 | 73 | 75  | -   |