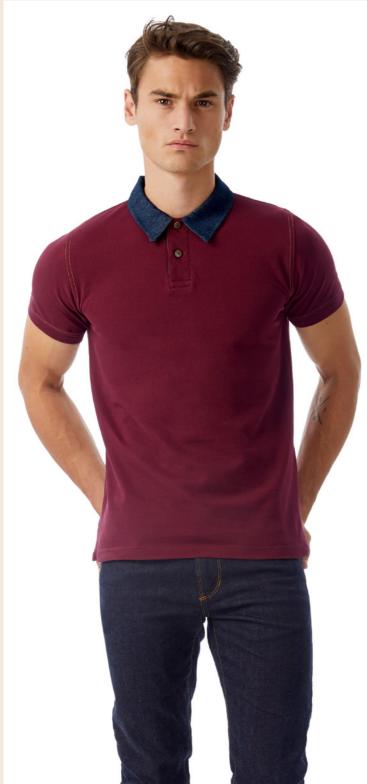

## B&C DNM FORWARD /M. - PM D30

IEDIUM FI

## Ultimate look short-sleeved polo in piqué featuring a DENIM collar for a perfect DNM RAW look

- · Short-sleeved Fine Piqué polo shirt
- · DENIM collar
- · 1x1 rib knitted cuffs
- · 2-button DENIM placket
- Light contrast topstitch at sleeves, armholes and shoulder for a DNM RAW look
- · Metallic buttons in antique brass
- · Side vent with DENIM tape and contrast topstitch
- · Necktape

BODY: Fine Piqué | 100% pre-shrunk ring-spun combed cotton

COLLAR: Denim Twill, 100% cotton HEATHER GREY: 90% PRE-SHRUNK RING-SPUN COMBED COTTON, 10% VISCOSE

BODY: 180 g/m² | COLLAR: Denim (6.5 OZ)

S - M - L - XL - 2XL