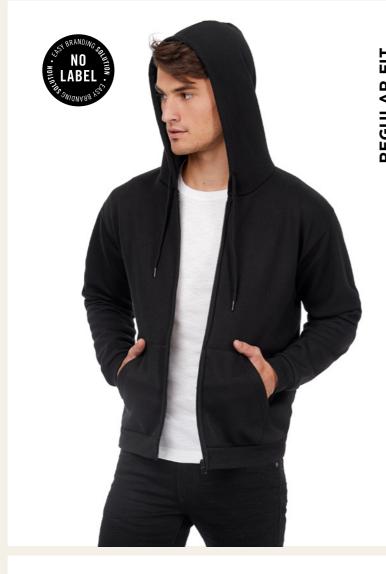

# SWEATSHIRT | UNISEX

# **B&C ID.205 50/50** - WU 125

בור אליוטטיו

Hooded full zip sweatshirt with "B&C No Label" solution for easy rebranding. Versatile style designed for all types of activity.

### **Features**

- "B&C No Label" solution for easy rebranding
- Contemporary look designed for all types of activity

- Bottom hem and cuffs with 1x1 elastane rib for a perfect fit
- Straddle stitched seams on armhole for strength and optimal wearing comfort
- Kangaroo pocket
- Two panels lined hood with tone-on-tone tubular drawcord
- Long lasting qualitative tone-on-tone coil zip with metal slider and puller
- Regular fit
- Set-in sleeves
- Side seam