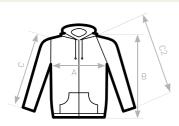

### SIZES [CM]

| C SLEEVE LENGTH   59,5   60,5   61,5   62,5   63,5   64,5   -   - | B&C ID.205 50/50 WU 125 A HALF CHEST B BODY LENGTH FROM NECK POINT C SLEEVE LENGTH | XS<br>48<br>64<br>59,5 | 5<br>51,5<br>66<br>60,5 | M<br>55<br>68<br>61,5 | 58,5<br>70<br>62,5 | XL<br>62<br>72<br>63,5 | 2XL<br>65,5<br>74<br>64,5 | 3XL<br>-<br>- | 4XL<br>-<br>- |
|-------------------------------------------------------------------|------------------------------------------------------------------------------------|------------------------|-------------------------|-----------------------|--------------------|------------------------|---------------------------|---------------|---------------|
|-------------------------------------------------------------------|------------------------------------------------------------------------------------|------------------------|-------------------------|-----------------------|--------------------|------------------------|---------------------------|---------------|---------------|