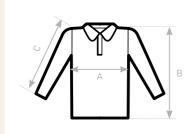

## SIZES [CM]

| B&C ID.001 LSL PU I12  A HALF CHEST  B BODY LENGTH FROM NECK POINT | XS<br>45,5<br>67 | S<br>49<br>69,5 | M<br>52,5<br>72 | _<br>56<br>74,5 | 59,5<br>77 | 2XL<br>63<br>79,5 | 66,5<br>82 | 4XL<br>70<br>84,5 |
|--------------------------------------------------------------------|------------------|-----------------|-----------------|-----------------|------------|-------------------|------------|-------------------|
| C SLEEVE LENGTH                                                    | 63               | 64              | 65              | 66              | 67         | 68                | 69         | 70                |