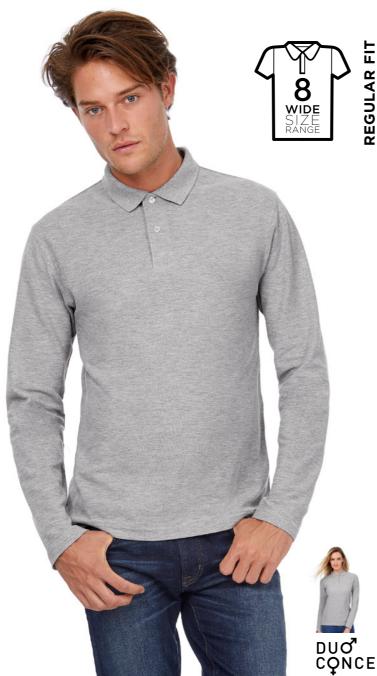

## **B&C ID.001 LSL** - PU I12

Basic by B&C - The 100% cotton piqué long-sleeved polo shirt is designed and engineered to offer the right style at the right price for large quantities.

- 1x1 rib knitted collar
- Necktape for better shape retention
- 2-button placket reinforced with fusible interlining
- Side seams for perfect fit
- Wide range of sizes to fit everyone:
- Cotton piqué made to be decorated
- Matching coloured buttons for better flexibility when printing/decorating
- The fabric has been tested and approved for all standard printing techniques