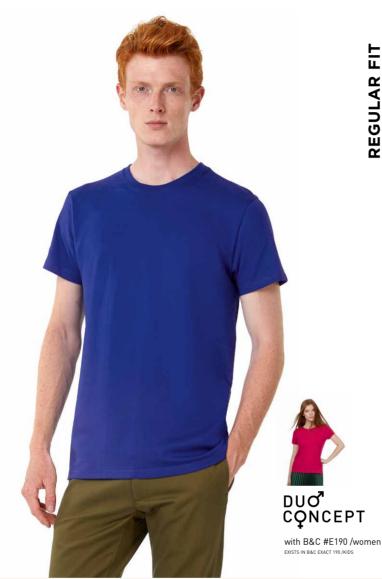

## **B&C #E190** - TU 03T

The modern basic tubular short-sleeve T-shirt with contemporary look and the unchanged 190 fabric quality by B&C for 20 years.

Your #190bestchoice #basictee

Single Jersey

0

👸 185 g/m²

## #Style/Fit

- Mainstream contemporary fit #allpurposes
- Tubular construction #movement
- Thin collar rib for modern appearance **#uptodate**
- Back necktape for a clean finish #comfort
- Same 40 colours for men & women #perfectduo
- 9 sizes XS to 5XL **#fitsall**
- Satin label #ultrasofttouch

## #Quality/Handfeel

- Made of 100% cotton **#protectmyskin #0eko-Tex100**
- Resistant fabric and soft handfeel #ringspun
- Unchanged proven B&C quality fabric #20years
- Heavy weight fabric 190 gsm #extraresistant