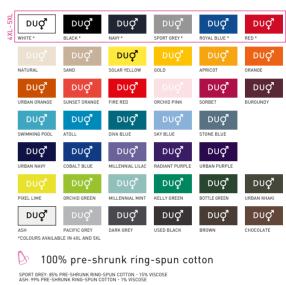

## #Style/Fit

- Mainstream contemporary fit #allpurposes
- Tubular construction #movement
- Thin collar rib for modern appearance **#uptodate**
- Back necktape for a clean finish #comfort
- Same 40 colours for men & women #perfectduo
- 9 sizes XS to 5XL **#fitsall**
- Satin label #ultrasofttouch

## #Quality/Handfeel

- Made of 100% cotton **#protectmyskin #0eko-Tex100**
- Resistant fabric and soft handfeel #ringspun
- Unchanged proven B&C quality fabric #20years
- Heavy weight fabric 190 gsm #extraresistant