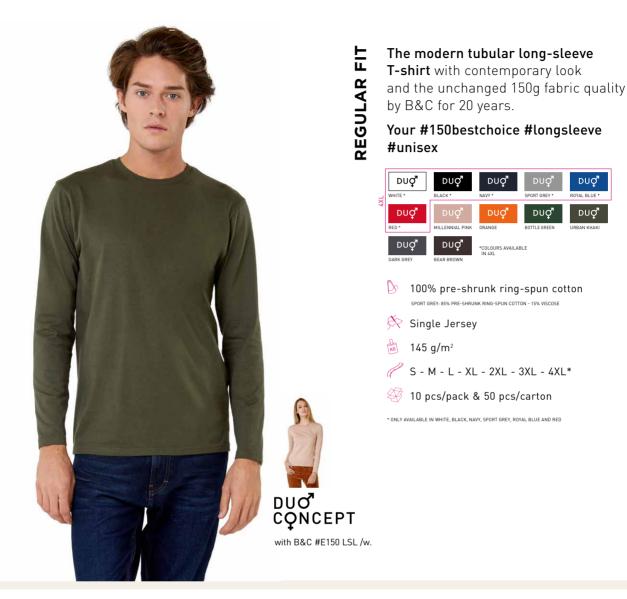

## **B&C #E150 LSL** - TU 05T

## #Style / Fit

- Mainstream contemporary fit **#allpurposes**
- Tubular construction #movement
  Thin collar rib for modern appearance #uptodate
- Back necktape for a clean finish
   #comfort
- Same 12 colours for men
- & women **#perfectduo** - 7 sizes - S to 4XL **#fitsall**
- Satin label #ultrasofttouch

## #Quality/Handfeel

- Made of 100% cotton **#protectmyskin #0eko-Tex100**
- Resistant fabric and soft handfeel **#ringspun**
- Unchanged proven B&C quality fabric #20years
- Middle weight fabric 150 gsm
   #whatevertheweather