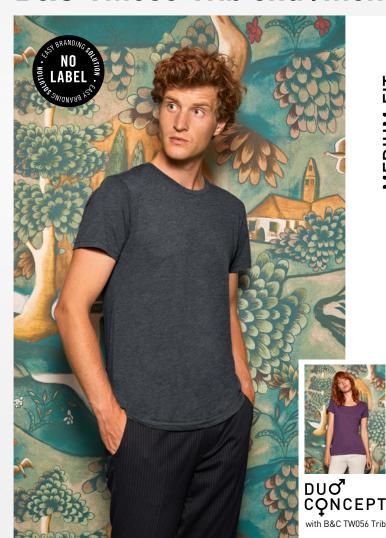

## B&C TM055 Triblend /men - TM 055

# Your favourite polyester blend T-shirt in innovative triblend with

a perfect fit, a very soft silky handfeel at an affordable price. "B&C No Label" solution for easy rebranding.

10 pcs/pack & 50 pcs/carton

#### Cut / Fit

- A modern take on the classic essential Tee, this triblend short-sleeved T-shirt is clean and minimalistic for any occasion
- Featuring a clean design, this supersoft and silky triblend T-shirt offers an easy and medium fit with a premium solid or melange finish
- The B&C TM055 Triblend T-shirt is made from extra-soft blend of polyester-cotton-viscose jersey with an even and smooth surface
- Comfortable body length construction for a perfect retail look
- Side seams ensure the best fit and a masculine silhouette

- For long-lasting comfort, the neck and shoulder seams are reinforced with soft binding
- Thin collar in self fabric for a modern, up to date appearance
- Easy, relaxed draped shape and minimalist cut and detailing suitable for many uses and any end user requirements