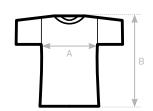

### SIZES [CM]

| B&C TM055 TRIBLEND /MEN                    | XS | S        | М        | L        | XL       | 2XL      | 3XL      |
|--------------------------------------------|----|----------|----------|----------|----------|----------|----------|
| A HALF CHEST B BODY LENGTH FROM NECK POINT | -  | 47<br>70 | 50<br>72 | 53<br>74 | 56<br>76 | 59<br>78 | 62<br>80 |