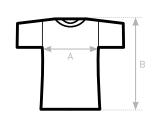

## SIZES [CM]

| B&C INSPIRE SLUB T /MEN TM 046 | XS | S  | М  | L  | XL | 2XL | 3XL |
|--------------------------------|----|----|----|----|----|-----|-----|
| A HALF CHEST                   | -  | 48 | 51 | 54 | 57 | 60  | 63  |
| B BODY LENGTH FROM NECK POINT  | -  | 70 | 72 | 74 | 76 | 78  | 80  |