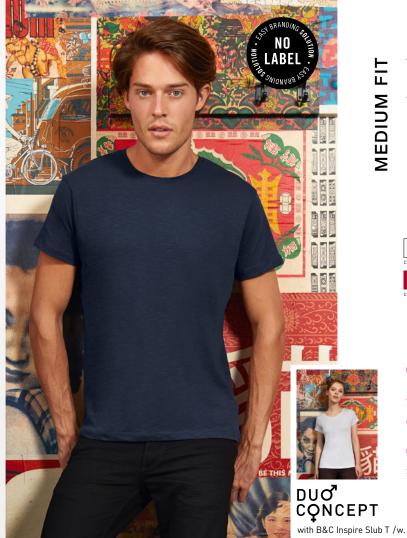

# **B&C Inspire Slub T /men** - TM 046

Your new favourite SLUB T-shirt in 100% organic ring-spun cotton with a perfect fit, a very soft handfeel, a trendy streaky texture at an affordable price. "B&C No Label" solution for easy rebranding.

#### Cut/Fit

- Stripped back to the essentials, this short-sleeved T-shirt is clean and minimalistic for any occasion
- Featuring a clean, minimalistic design, this soft slub T-shirt offers an easy and medium fit with a streaky texture
- The B&C Inspire Slub T /men T-shirt is made from extra-soft organic cotton jersey with an even but slubby surface
- Comfortable body length construction for a perfect retail look
- Side seams ensure the best fit and a masculine silhouette

- For long-lasting comfort, the neck and shoulder seams are reinforced with soft binding
- Thin collar in self fabric for modern, up to date appearance
- Minimalist cut and detailing suitable for many uses and any end user requirements

#### Handfeel

- The B&C Inspire Slub T/men T-shirt is made from slub organic soft jersey with a luxurious handfeel and long-lasting comfort
- Combed yarn ensures finer, smoother, stronger, more compact, more uniform and cleaner fabric

- Extrasoft and smooth handfeel thanks to the premium ring-spun cotton
- Comfortable and snug to wear thanks to the organic thin yarn and dense fabric construction

#### Printability / Decoration

- Smooth and even surface allows bright and crisp printing results
- "B&C No Label" solution for perfect rebranding
- Tested and approved for all standard printing techniques applicable on cotton