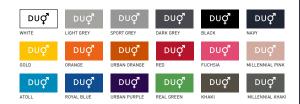

#### **Organic Cotton**

- 100% organic combed ring-spun cotton
- 🕅 Single Jersey

៉ 140 g/m²

- S M L XL -2XL 3XL
- 🖗 10 pcs/pack & 50 pcs/carton

You like the B&C Inspire T /men but want another weight or style? Try the: \* B&C INSPIRE PLUS T /MEN - same style but in a heavier fabric