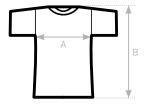

### SIZES [CM]

| B&C INSPIRE T /MEN TM 042     XS     S     M     L     XL     2XL     3X       A HALF CHEST     -     47     50     53     56     59     6       B BODY LENGTH FROM NECK POINT     -     70     72     74     76     78     8 | A HALF CHEST |  | S<br>47<br>70 | M<br>50<br>72 |  | XL<br>56<br>76 |  | 3XL<br>62<br>80 |
|-------------------------------------------------------------------------------------------------------------------------------------------------------------------------------------------------------------------------------|--------------|--|---------------|---------------|--|----------------|--|-----------------|
|-------------------------------------------------------------------------------------------------------------------------------------------------------------------------------------------------------------------------------|--------------|--|---------------|---------------|--|----------------|--|-----------------|