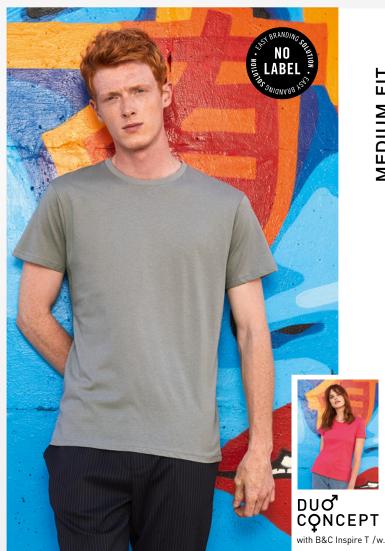

# Your favourite T-shirt in 100% organic combed ring-spun cotton with a perfect fit and a very soft handfeel at an affordable price. "B&C No Label" solution for easy rebranding.

#### Printability / Decoration

- Very smooth and even surface allows bright and crisp printing results
- "B&C No Label" system for perfect rebranding
- Tested and approved for all standard printing techniques applicable on cotton

- Stripped back to the essentials,

- Side seams ensure the best fit

- For long-lasting comfort, the neck

and shoulder seams are reinforced

and a masculine silhouette

- Cut in an easy, medium fit

- Thin collar rib for modern,

up to date appearance

with a soft binding

for a perfect retail look

this short-sleeved T-shirt is clean and minimalistic for any occasion

- Comfortable body length construction

Cut / Fit

- Minimalist cut and detailing suitable

- The B&C B&C Inspire T /men is made

from combed organic soft jersey

with a luxurious handfeel and

- Extrasoft and smooth handfeel

- Combed yarn ensures finer,

thanks to the ring-spun cotton

smoother, stronger, more compact,

more uniform and cleaner fabric

long-wearing comfort

for many uses and any end user

requirements

Handfeel