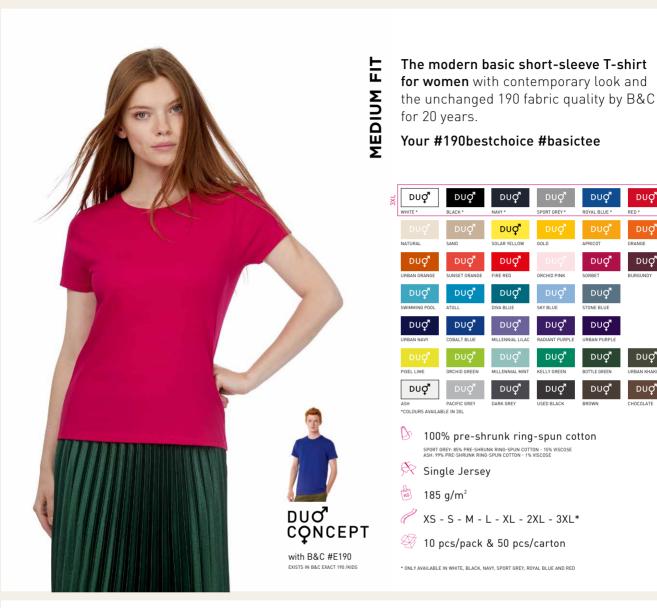

## #Style / Fit

- Mainstream contemporary fit #allpurposes
- Side seams construction **#feminineshape**
- Thin collar rib to highlight modern neck opening **#uptodate**
- Body length allowing to be worn in and out **#freedomofmovement**
- Same 40 colours for men & women #perfectduo
- 7 sizes XS to 3XL #fitsall
- Satin label **#ultrasofttouch**

## #Quality / Handfeel

- Made of 100% cotton #protectmyskin #Oeko-Tex100
- Resistant fabric and soft handfeel **#ringspun**
- Unchanged proven B&C quality fabric #20years
- Heavy weight fabric 190 gsm
  #extraresistant

## **#Printability / Decoration**

- Very smooth and even surface for bright and crisp printing results #details
- Tested and approved for all standard printing techniques applicable
- on cotton **#beinspired**
- Folded in box to ease the decoration process **#makemylifeeasy**