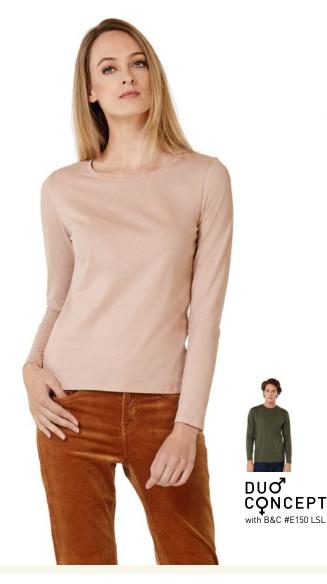

# B&C #E150 LSL /WOMEN - TW 06T

The modern long-sleeve T-shirt for women with contemporary look and the unchanged 150g fabric quality by B&C for 20 years.

Your #150bestchoice #longsleeve #women

100% pre-shrunk ring-spun cotton

## #Style/Fit

- Mainstream contemporary fit #allpurposes
- Side seams construction #feminineshape
- Thin collar rib to highlight modern neck opening **#uptodate**
- Body length allowing to be worn in and out #freedomofmovement
- Same 12 colours for men & women #perfectduo
- 7 sizes XS to 3XL **#fitsall**
- Satin label #ultrasofttouch

### #Quality/Handfeel

- Made of 100% cotton **#protectmyskin #0eko-Tex100**
- Resistant fabric and soft handfeel #ringspun
- Unchanged proven B&C quality fabric #20years
- Middle weight fabric 150 gsm #whatevertheweather