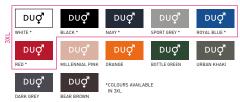

SPORT GREY: 85% PRE-SHRUNK RING-SPUN COTTON - 15% VISCOSE

6 145 g/m²

XS - S - M - L - XL - 2XL - 3XL\*

10 pcs/pack & 50 pcs/carton

\* ONLY AVAILABLE IN WHITE, BLACK, NAVY, SPORT GREY, ROYAL BLUE AND RED